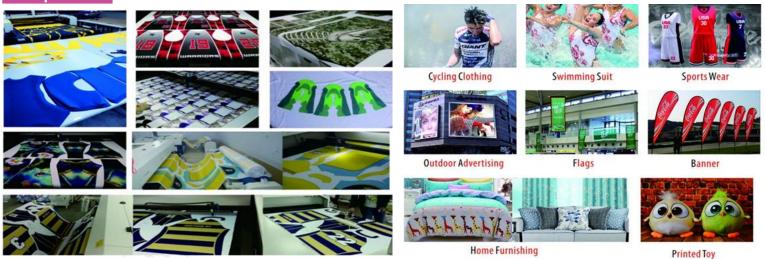

## Applicable

CCD laser cutting machine with vision for sublimated dye textile This laser cutting machine is equipped with advanced Vision system. Camera auto positioning and Laser cutting applied on printed fabric, such as digital printed apparel, sublimated sports garment, cycling clothes, racing suits, swimming suit, printed toys, carpet, home furnishing, banners, flags.