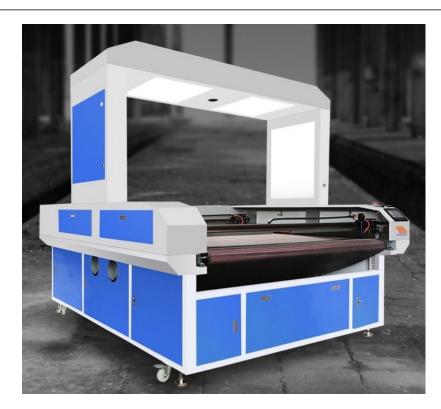

## PGM Brand double bar two head Top camera laser cutting machine Model : PGM-16100 -V-AF

\* Fast and Precise Cutting of Dye Sublimated Textiles

- \* No need to create cut designs
- \* Fabric deformation or printing error can still be cut accurately
- \* Cuts Any Type of Textile. Double gantry, double laser head can work for one files at the same time

## Applicable

CCD laser cutting machine with vision for sublimated dye textile This laser cutting machine is equipped with advanced Vision system. Camera auto positioning and Laser cutting applied on printed fabric, such as digital printed apparel, sublimated sports garment, cycling clothes, racing suits, swimming suit, printed toys, carpet, home furnishing, banners, flags.