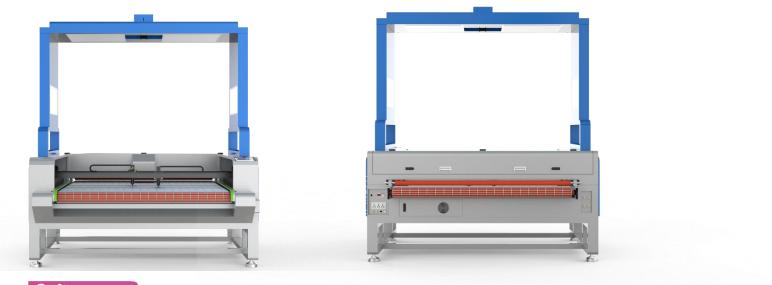

## PGM Brand double bar two head Top camera laser cutting machine Model : PGM-16100 -V-AF

\* Fast and Precise Cutting of Dye Sublimated Textiles

- \* No need to create cut designs
- \* Fabric deformation or printing error can still be cut accurately
- \* Cuts Any Type of Textile. Double gantry, double laser head can work for one files at the same time

## Applicable

CCD laser cutting machine with vision for sublimated dye textile This laser cutting machine is equipped with advanced Vision system. Camera auto positioning and Laser cutting applied on printed fabric, such as digital printed apparel, sublimated sports garment, cycling clothes, racing suits, swimming suit, printed toys, carpet, home furnishing, banners, flags.