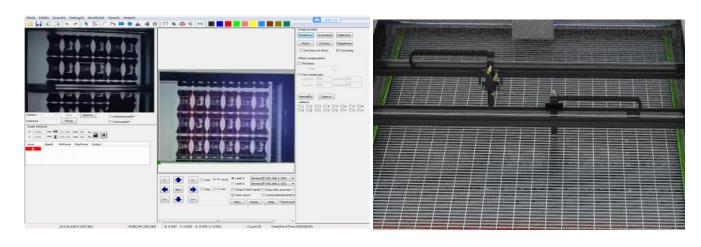

## Applicable

CCD laser cutting machine with vision for sublimated dye textile This laser cutting machine is equipped with advanced Vision system. Camera auto positioning and Laser cutting applied on printed fabric, such as digital printed apparel, sublimated sports garment, cycling clothes, racing suits, swimming suit, printed toys, carpet, home furnishing, banners, flags.

## www.perfectglobalmachines.com

Software

18/2 LAKSHMI BUILDING, 2ND STREET KUMARAN ROAD , BINNY COMPOUND TIRUPUR-641601 INDIA.PH;00919345678911