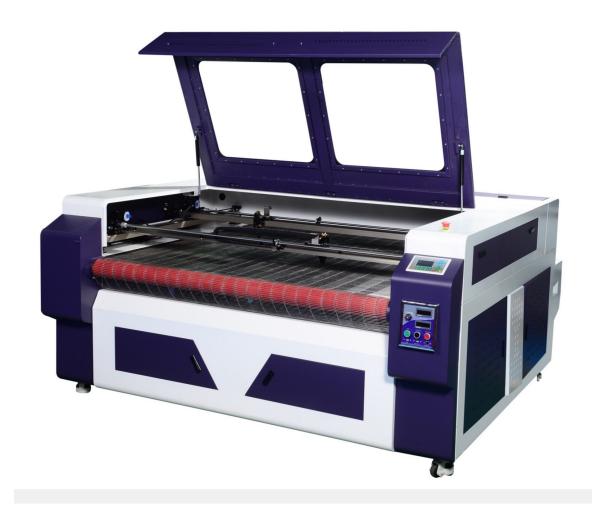

# PGM BRAND SINGLE HEAD & TWO HEAD LASER CUTTING MACHINE MODEL: 13090/16100/18130

| Model                    |   |   |
|--------------------------|---|---|
| Working size             |   |   |
| Laser power              |   |   |
| Working Table            |   |   |
| Max.cutting speed        |   |   |
| Max.Engraving Speed      |   |   |
| Transmission             |   |   |
| Repeat location accuracy |   |   |
| Working Voltage          |   |   |
| Cooling System           |   |   |
| Resolution               |   |   |
| Interface                |   |   |
| Format support           |   |   |
| Language                 | · | · |

## **Parameters**

| Model                    | PGM 13900                             | PGM16100    | PGM18130    |
|--------------------------|---------------------------------------|-------------|-------------|
| Working size             | 1300*900MM                            | 1600*1000mm | 1800*1300MM |
| Laser power              | 60W-80w-100w-130w-150w-180wCO2 sealed |             |             |
| Working Table            | Stainless steel conveyor table        |             |             |
| Max.cutting speed        | 0-36m/min                             |             |             |
| Max.Engraving Speed      | 0-64m/min                             |             |             |
| Transmission             | Stepper Motor& Driver Optional: Servo |             |             |
| Repeat location accuracy | 0.01mm                                |             |             |
| Working Voltage          | 110V/220V 50HZ/60HZ                   |             |             |
| Cooling System           | Industrial water chiller              |             |             |
| Resolution               | 1000DPI                               |             |             |
| Interface                | USB+LAN                               |             |             |
| Format support           | DXF, PLT, AI, JPG, JPEG, BMP,PNG etc  |             |             |
| Language                 | Multi-language                        |             |             |