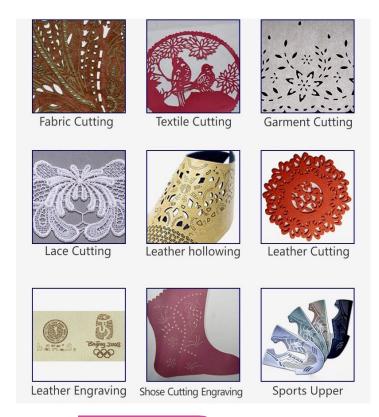

## Features

The high speed single & double head laser cutting & engraving machies for fabrics, leather, MDF wood and acrylic industries

1, PRECISION AND ACCURACY, 2, VERSATILITY IN MATERRIALS, 3, HIGH SPEED PERFORMANCE, 4, USE-FRIENDLY, 5, SAFETY FEATURES.